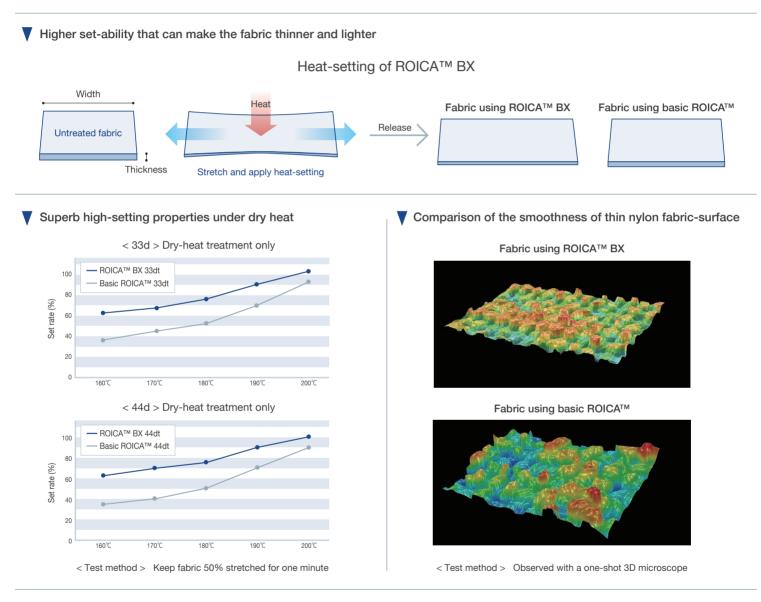

- Excellence in heat set property to make the fabric thinner and lighter
- Maintaining the width of the fabric and reducing the yarn-consumption

< Sample >

Ny13dt×ROICA™ BX 22dt Ny13dt×Basic ROICA™ 22dt

Measured at Asahi Kasei R&D Laboratory for Applied Products (Now changed to Advanced Processing R&D Dept.) The figures in the graph are actual values and are not guaranteed. S558459-6

Getting wider

Constriction at the ankle