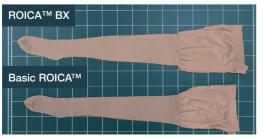

- Excellence in heat set property to make the fabric thinner and lighter
- Maintaining the width of the fabric and reducing the yarn-consumption

< Sample >

Ny13dt×ROICA™ BX 22dt Ny13dt×Basic ROICA™ 22dt

Measured at Asahi Kasei R&D Laboratory for Applied Products (Now changed to Advanced Processing R&D Dept.) The figures in the graph are actual values and are not guaranteed. S558459-6

Getting wider

Constriction at the ankle

Product using

Product using basic ROICA™

ROICA™ BX

Getting longer