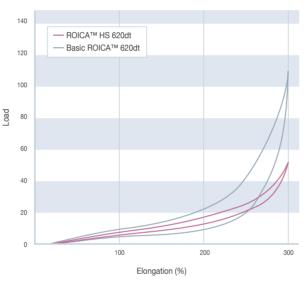

# Fits your body, prevents slip-up and slip-down of garments movement and reduces the oppressive feel while wearing the garments by evenly distributing pressure

## Compression fluctuation during squat exercises

A compression sensor was attached to a subject's hip to measure compression fluctuation during squat exercises.