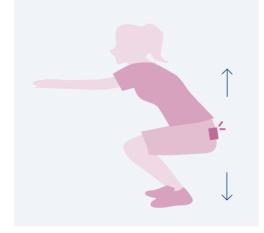

# Fits your body, prevents slip-up and slip-down of garments movement and reduces the oppressive feel while wearing the garments by evenly distributing pressure

## Compression fluctuation during squat exercises

A compression sensor was attached to a subject's hip to measure compression fluctuation during squat exercises.