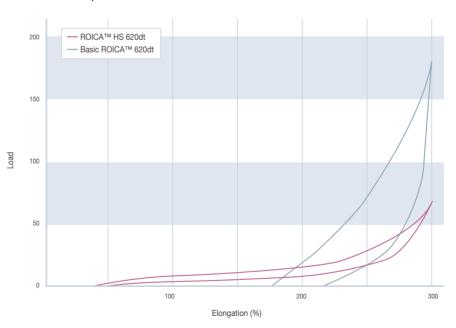

#### Easy stretch and recovers with less power loss

#### Elastic characteristics of ROICA™ HS

\*The data above is from the third measurement.