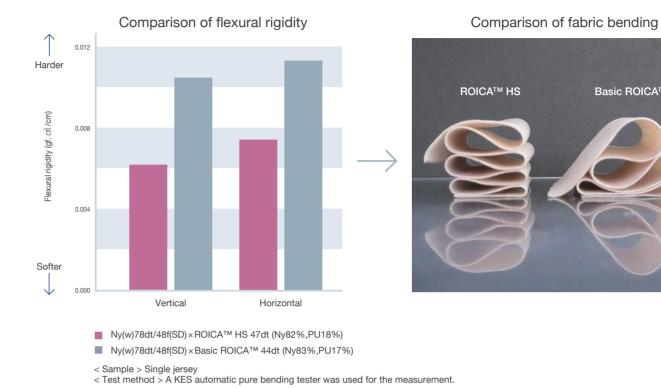

#FIT / LEGWEAR / ESSENTIALS







A stretch yarn giving good recovery, movement and shape maintenance with a compression performance of exceptional softness.

- Easy stretch to wear and fit to your body comfortably
- Bringing softness to fabric
- Excellent low-temperature performance

#### Easy stretch and recovers with less power loss

#### Elastic characteristics of ROICA™ HS





\*The data above is from the third measurement.

# Fits your body, prevents slip-up and slip-down of garments movement and reduces the oppressive feel while wearing the garments by evenly distributing pressure

## Compression fluctuation during squat exercises





A compression sensor was attached to a subject's hip to measure compression fluctuation during squat exercises.

## ▼ Bringing softness to fabric



## ▼ Strong support demonstrated even under low temperatures

#### Low-temperature elastic characteristics of ROICA™ HS at -20°C



ROICA™ HS satisfactorily retained its elastic characteristics under very low temperatures at -20°C. Even when used in very low temperatures for sports or work, it is as elastic as in normal temperatures.