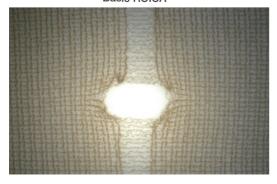

## Run resistance:

Even if a hole occurs, it resists running

Comparison using a pantyhose

ROICA™ SF

Basic ROICA™