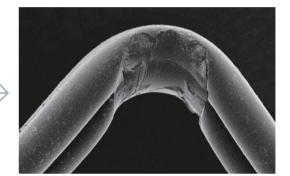

## Run resistance:

Even if a hole occurs, it resists running

Comparison using a pantyhose

ROICA™ SF

Basic ROICA™