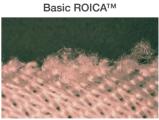

## Curl resistance

ROICA™ SF

Basic ROICA™

< Sample > Circular-knit jersey fabric

Ny 33dt/26f  $\times$  ROICA<sup>TM</sup> SF 33dt

Ny 33dt/26f × Basic ROICA™ 33dt

< Test method >

Wash 15 min with 1:30 fabric/water ratio then rinse 5 min: all at 40°C.

## Fray resistance

< Sample > Rachel circular-knit fabric

Ny 44dt/34f×ROICA™ SF 44dt and 155dt

Ny 44dt/34f x Basic ROICA™ 44dt and 155dt

< Test method >

Wash 15 min with 1:30 fabric/water ratio 50 times, then rinse 5 min: all at 40°C.