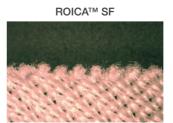

## Curl resistance

ROICA™ SF

Basic ROICA™

< Sample > Circular-knit jersey fabric

Ny 33dt/26f  $\times$  ROICA<sup>TM</sup> SF 33dt

Ny 33dt/26f × Basic ROICA™ 33dt

< Test method >

Wash 15 min with 1:30 fabric/water ratio then rinse 5 min: all at 40°C.

## Fray resistance

< Sample > Rachel circular-knit fabric

Ny 44dt/34f×ROICA™ SF 44dt and 155dt

Ny 44dt/34f x Basic ROICA™ 44dt and 155dt

< Test method >

Wash 15 min with 1:30 fabric/water ratio 50 times, then rinse 5 min: all at 40°C.