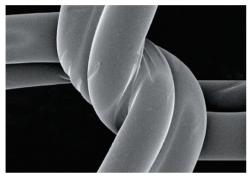

- Run resistance
- Curl resistance and fray resistance, for stylish designs and smooth comfort in wear
- Yarns lock to each other due to the heat generated during processing

Yarns get tangled tightly and become hard to separate from each other

Yarn surface of an adhesive point