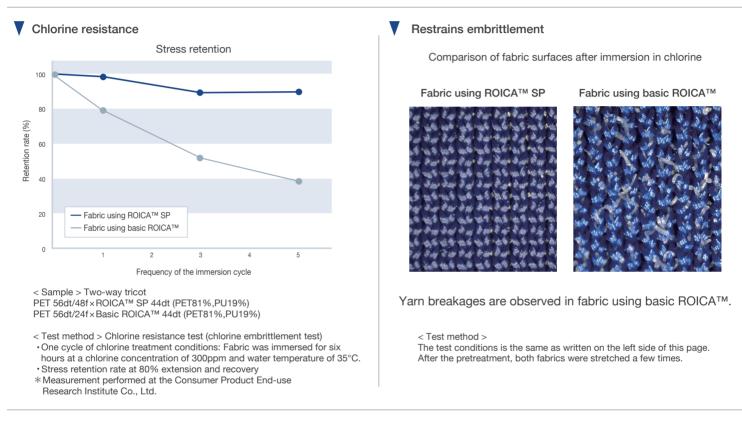

**ROICA**<sup>™</sup> SP

Application ACTIVATION / AQUA / STYLE#FIT / LEGWEAR / ESSENTIALS

WASHING RESISTANCE

A stretch yarn with excellent high anti-chlorine function.

- Excellence in chlorine resistance
- Resistance in bleaching process