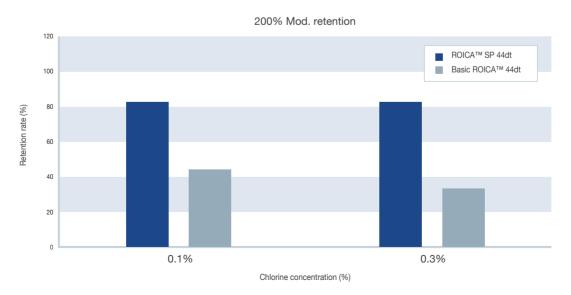

## Comparison of the power retention on the assumption of processes for bleached denim

The product for comparison may easily undergo strength deterioration.

Measured at Asahi Kasei R&D Laboratory for Applied Products (Now changed to Advanced Processing R&D Dept.) The figures in the graph are actual values and are not guaranteed. \$558459-7